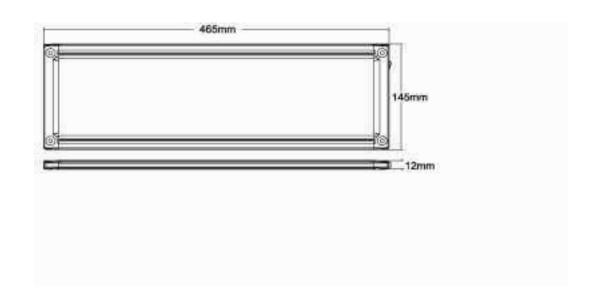

## **Technical Information Sheet**

Part No. 0-668-77

Extra Large Interior Light

Durite's extra large interior light consists of 138 square LED's. On/off switch. DC 10-30 volts. Frosted Lens.

Technical Drawing (not to scale)

## **Specification**

Voltage Material: Colour No. of LED's Lumens Certificate Dimensions 10-30 Volts DC

Lens: MS. Base: Alluminium and ABS Plastic

White 138

750 Approx. ECE R10.

Please see above

The information contained in this document is correct to the best of our knowledge at the time of printing. However, specifications may change at any time without notice.