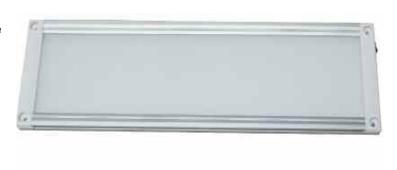

## **Technical Information Sheet**

Part No. 0-668-77

Extra Large Interior Light

Durite's extra large interior light consists of 138 square LED's. On/off switch. DC 10-30 volts. Frosted Lens.

Technical Drawing (not to scale)

## **Specification**

Voltage Material: Colour No. of LED's Lumens Certificate Dimensions 10-30 Volts DC

Lens: MS. Base: Alluminium and ABS Plastic

White 138

750 Approx. ECE R10.

Please see above

The information contained in this document is correct to the best of our knowledge at the time of printing. However, specifications may change at any time without notice.